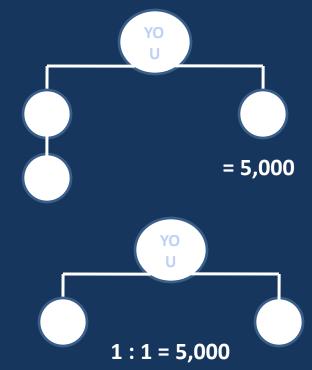

#### **Matching Bonus:**

First 2:1 / 1:2

Next 1:1 = Rs 5,000/-

Up to unlimited depth.

- ✓ Per day 5 pair capping = 25,000/-
- ✓ Power Side Cary Forward