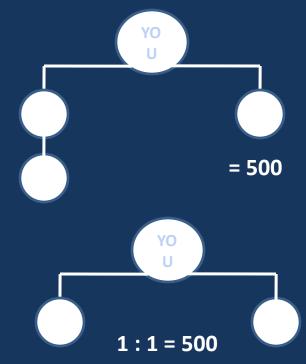

#### **Matching Bonus** :-

First 2:1 / 1:2

Next 1:1 = Rs 500/-

Up to unlimited depth.

✓ Power Side Cary Forward