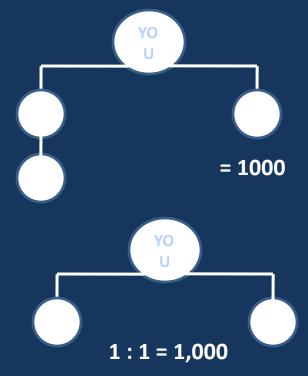

#### **Matching Bonus:**

First 2:1 / 1:2

Next 1:1 = Rs 1,000/
Up to unlimited depth.

- ✓ Per day 5 pair capping = 5,000/-
- Power Side Cary Forward