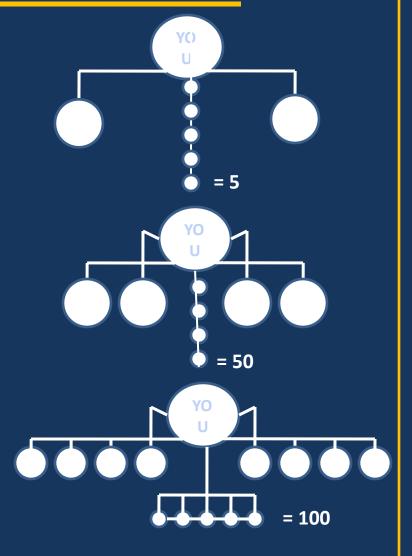

#### **GLOBAL-CUM-LEVEL BONUS**

LEVEL — 1 :- Only Two directGlobal Member's - 5Bonus = 5000/-

LEVEL – 2 :- Next Two direct

Global Member's – 50

Level Member's – 12

Global cum Level

Bonus = 10,000/-

LEVEL – 3 :- Next Two direct

Global Member's – 150

Level Member's – 50

Global cum Level

Bonus = 25,000/-

#### STEPS OF BUSINESS

- **LEVEL** 4 :- Only Level Member = 200 No. Level Bonus = 50,000/-
- LEVEL 5 :- Only Level Member = 500 No.
  Level Bonus = 1,00,000/-
- LEVEL 6 :- Only Level Member = 1500 No.
  Level Bonus = 5,00000/-
- <u>LEVEL 7</u>:- Only Level Member = 3000 No. Level Bonus = 10,00000/-